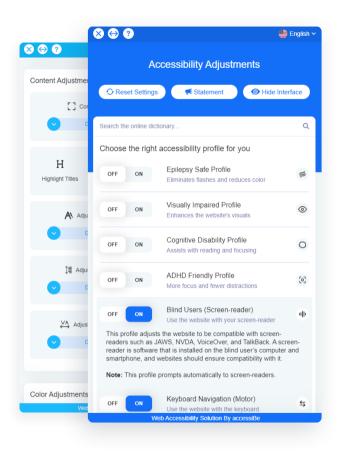

This website utilizes various technologies all meant to make it more accessible. We utilize an interface that allows persons with specific disabilities to adjust the website's UI (user interface) and design it to their personal needs. This interface replaces the older fashioned method of providing all users with the same, lesser but accessible design or user interface.

#### Here are some of the interface's capabilities:

- Font handling users can increase and decrease its size, change its family (type), adjust spacing, alignment, line height, and more.
- Color handling users can select various color contrast profiles such as light, dark, inverted and monochrome. Additionally, users can swap color schemes of titles, texts, and backgrounds, with over 7 different coloring options.