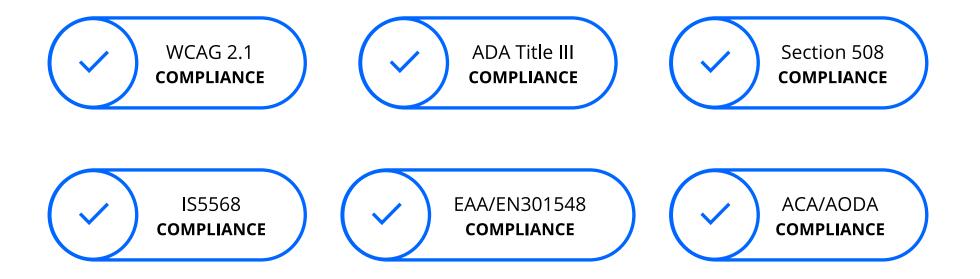

Features explanation

"Web accessibility is a set of rules, behaviors, code standards and design guidelines, that are meant to **allow people with disabilities to effectively use websites**"

CVAA, RGAA, ATAG, AUDA, AODA, UNE 139803:2012, JIS X 8341 & more...