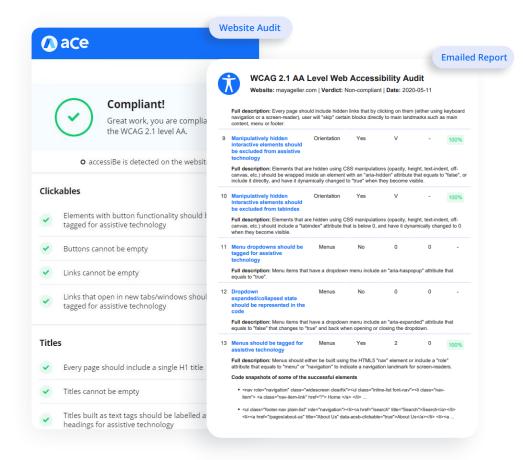

# **Monthly Accessibility Compliance Audits**

Sent directly to your email

Our testing tool aCe is fully automated and uses accessiBe's AI engines to provide a detailed report that can be used as **proof of ongoing compliance**.

#### **Areas of focus:**

Screen-reader adjustments

Keyboard navigation adjustments

Website readability