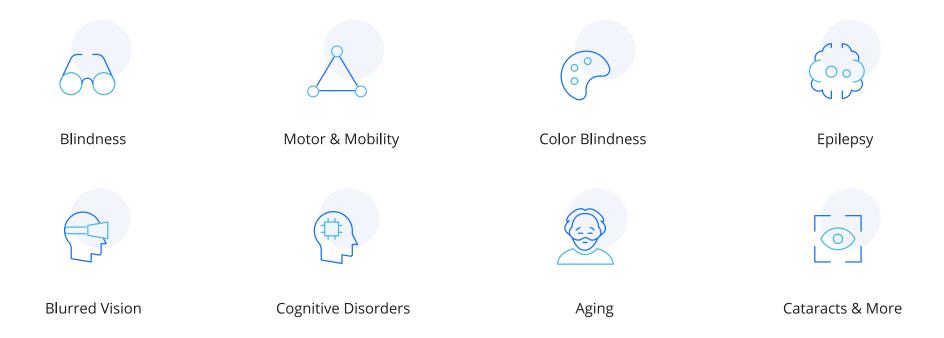

To fulfill this promise, we aim to adhere as closely as possible to the Web Content Accessibility Guidelines 2.1 (WCAG 2.1) at the AA level, published by the World Wide Web Consortium (W3C). These guidelines explain how to make web content more accessible to people with a wide array of disabilities. Complying with those guidelines helps us provide a site that is accessible to all people, from the blind to the motor impaired.