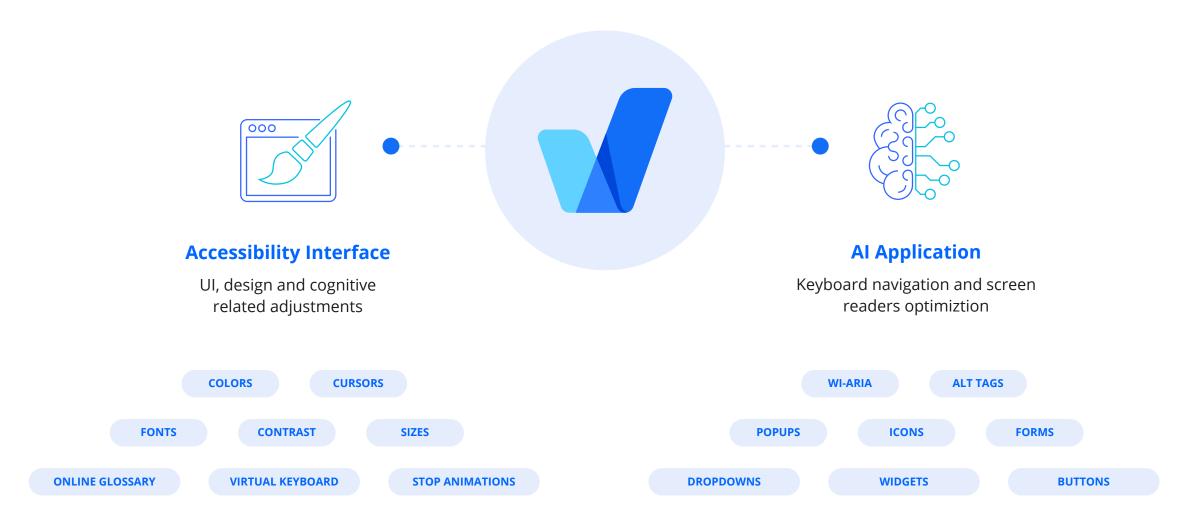

## **Accessibility Interface**

# **AI Application**

© accessiBe | accessibe.com | hello@accessibe.com

#### Here are some of the interface's capabilities:

- Font handling users can increase and decrease its size, change its family (type), adjust spacing, alignment, line height, and more.
- Color handling users can select various color contrast profiles such as light, dark, inverted and monochrome. Additionally, users can swap color schemes of titles, texts, and backgrounds, with over 7 different coloring options.

#### **Areas of focus:**

Screen-reader adjustments

Keyboard navigation adjustments

Website readability