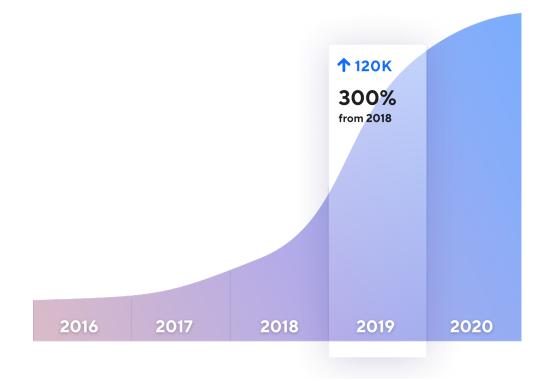

## Web Accessibility (ADA) Lawsuits & Demand Letters

- 200% increase in lawsuits and demand letters from 2017 to 2018
- DOJ affirms ADA applies to websites since November 2018
- 2019 tripled 2018 in papers served
- Over **150,000** demand letters served to businesses since 2017
- 93% of demand letters settle outside of court for \$20,000 - \$150,000 on average